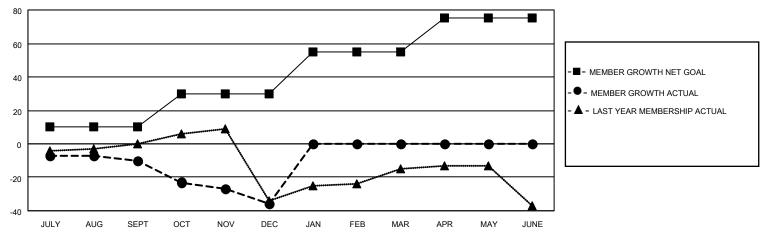

## District 105SE

| Clubs                 |               |           |               | Members               |                        |                         |                                                    |
|-----------------------|---------------|-----------|---------------|-----------------------|------------------------|-------------------------|----------------------------------------------------|
| RESULTS FOR 2022-2023 |               |           |               | RESULTS FOR 2022-2023 |                        |                         |                                                    |
| QUARTER               | NEW CLUB GOAL | NEW CLUBS | DROPPED CLUBS | QUARTER MEMI          | BER GROWTH NET<br>GOAL | MEMBER GROWTH<br>ACTUAL | DROPPED<br>MEMBERS ACTUAL<br>(including transfers) |
| JULY/AUG/SEPT         | 0             | 0         | 1             | JULY/AUG/SEPT         | 10                     | 23                      | 28                                                 |
| OCT/NOV/DEC           | 0             | 0         | 1             | OCT/NOV/DEC           | 20                     | 39                      | 48                                                 |
| JAN/FEB/MAR           | 0             | 0         | 0             | JAN/FEB/MAR           | 25                     | 0                       | 0                                                  |
| APR/MAY/JUNE          | 1             | 0         | 0             | APR/MAY/JUNE          | 20                     | 0                       | 0                                                  |

#### GOALS AND ACTUAL MEMBERS CUMULATIVE

| DROPPED CLUBS: 2 |    | 23 CLUBS OF 56 ADDED 1 OR<br>MORE NEW MEMBERS | GENDER DISTRIBUTION                |              |  |
|------------------|----|-----------------------------------------------|------------------------------------|--------------|--|
|                  |    | MORE NEW MEMBERS                              | MALE                               | 797 (69.61%) |  |
|                  |    |                                               | FEMALE                             | 348 (30.39%) |  |
| DROPPED MEMBERS  |    |                                               | NON BINARY                         | 0 (0.00%)    |  |
|                  |    |                                               | PREFER NOT TO ANSWER               | 0 (0.00%)    |  |
| DECEASED         | 12 |                                               |                                    |              |  |
| CLUB CANCELLED   | 0  | CLICK HERE FOR CUMULATIVE                     | TOTAL FAMILY UNIT MEMBERS 120      |              |  |
| OTHER            | 64 | MEMBERSHIP DATA                               |                                    |              |  |
| TOTAL            | 76 |                                               | FAMILY MEMBERS PAYING HALF DUES 60 |              |  |
|                  |    |                                               |                                    |              |  |